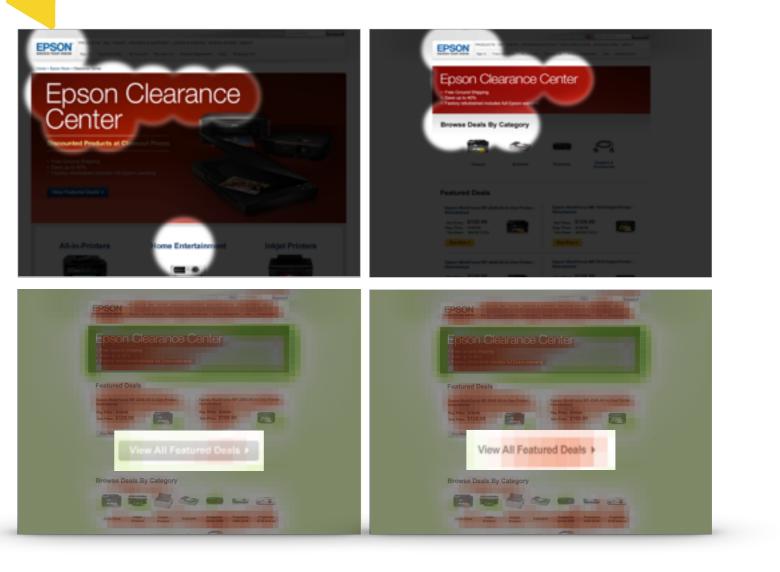

### The final design

The team ultimately decided on a design that a) directed user attention to exactly the right content, and b) did so in a way that was visually clean, clear, and well organized - achieving a clarity score of 78. This is well above average for category pages, and is a 68-point improvement on the existing version of the page. The new design was shipped for A/B testing.

They tested a number of hypotheses such as:

- Does the CTA design have an impact on how clean the design is?
- How many items should be displayed at once?
- Which banner will be most effective?