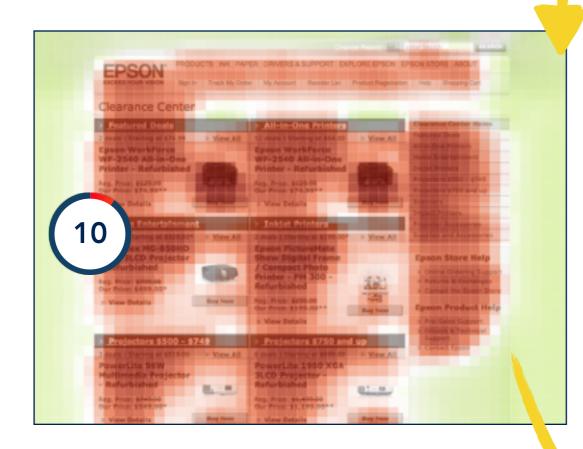

A quick EyeQuant test uncovered that the category page presented too much content upfront. It's clarity score was at 10/100, which can lead to higher cognitive load for users.

Epson decided to change this by de-cluttering their page and creating a clear visual hierarchy.