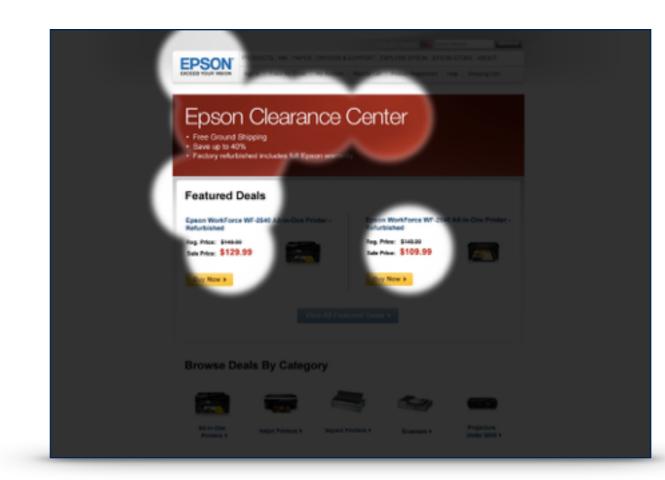

### The final design

The team ultimately decided on a design that a) directed user attention to exactly the right content, and b) did so in a way that was visually clean, clear, and well organized - achieving a clarity score of 78. This is well above average for category pages, and is a 68-point improvement on the existing version of the page. The new design was shipped for A/B testing.